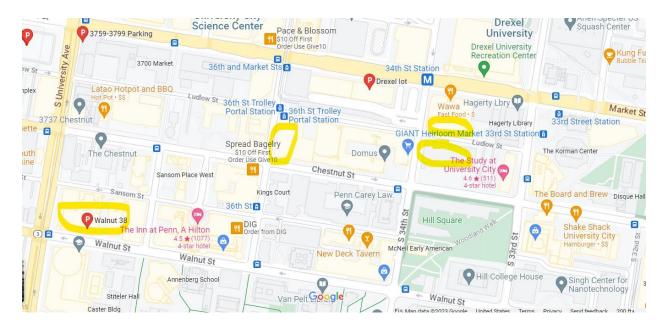

## ACCC 2023 Annual Insurance Law Symposium University of Pennsylvania Carey Law School Parking Information

- 1. Walnut Street, before 38<sup>th</sup> Street. The entrance is off Walnut.
- 2. The lot at the Sheraton Hotel (Chestnut and 36th Streets). The entrance is off 36th Street.
- 3. The lot across from the Giant Heirloom Market, on 34<sup>th</sup> Street between Market and Chestnut. The entrance is off 34<sup>th</sup> Street.
- 4. Drexel University Lot on Ludlow between 33 and 34th Street. The entrance is off Ludlow.

These are parking garages. Non-pass parking is limited. Once full, they become open to pass members only. The Study has valet parking, but does not have its own lot. Most are NOT overnight lots, so if you are staying overnight, plan to park at your hotel. Street parking is also available on Chestnut between 34<sup>th</sup> and 36<sup>th</sup> Streets, which is very close to the Carey Law School.